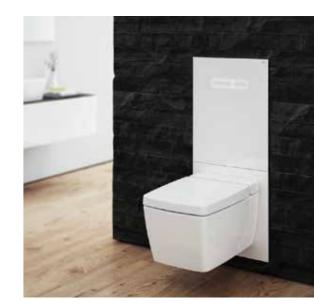

### Ineed togo

A new level of freshness.

The TECEone
has arrived.
The toilet with shower function.

A new age of freshness has begun – the TECEone.

The new TECEone – don't let your bottom get left behind! Because in our view, it generally deserves better treatment than it gets. How about cleansing care, in the form of a freshening jet of water, for example?

### How convenient!

A whole new dimension of convenience – that's what the TECEone has to offer. The rimless design of the ceramic bowl means that it is particularly quick and easy to clean.

The ergonomically designed toilet seat cannot be bettered. It perfectly matches the contours of the body, making it exceptionally comfortable. Another convenient little detail lies in the clever fixings with inset bolts. These ensure that the seat remains secure, that it can be removed easily for cleaning and is equally straightforward to reattach.

# Affordable luxury. Spending pennies, not pounds.

Gloriously extravagant — as far as quality, fittings and your own wellbeing are concerned! On price, though, the TECEone is really very modest. This new toilet gives you twice the functionality, hygiene and convenience, without costing twice as much. Wonderfully economical — on space, too.