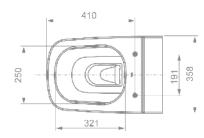

### Want some more detail?

Product overview

TECEone toilet ceramics with shower function Part no. 9700200

TECEone ceramic toilet bowl without shower function Part no. 9700202

You can find suitable upgrade kits under "Installation accessories".

Rimless ceramic toilet bowl with integral shower function for convenient intimate personal cleansing with water. Shower function is connected to the building's hot and cold water supply – no electricity required. Ceramic toilet bowl for in-wall cisterns.

Rimless ceramic toilet bowl without shower function for in-wall cisterns.