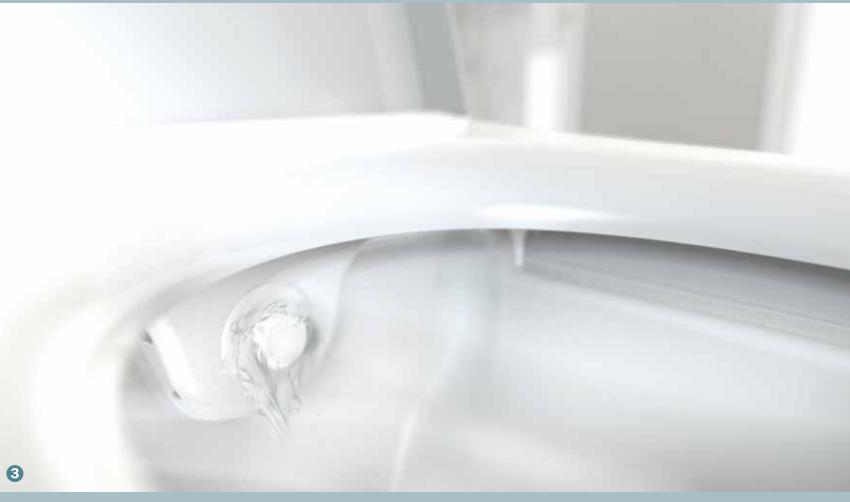

TECEone – the toilet that does more!

- 1 The dial on the left allows you to set the water temperature precisely, up to 38 °C.
- 2 The dial on the right allows you to adjust the amount of water as you wish, up to 5 litres a minute.
- 3 A turn to the right, and the centrally located shower arm is pushed forward by water pressure, cleaning itself automatically in the process. A little tip: if you turn the dial gently, any cold water in the pipes can run out first. When you turn the dial back to its starting position, the shower arm retracts, again cleaning itself automatically as it does so.

### How it works!

No new controls to master — if you've ever turned a dial before, then you already know how to work the TECEone! That's how easy and intuitive it is. The rotary selectors are within easy reach on the side of the bowl. Turn the left-hand one and you can set a comfortable temperature, quickly and accurately. Turn the selector on the right and you have precise control of the amount of water. Water pressure pushes the shower arm out and away you go. Plenty of fresh warm water direct from the mains. Sheer enjoyment!