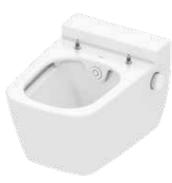

### How convenient!

A whole new dimension of convenience – that's what the TECEone has to offer. The rimless design of the ceramic bowl means that it is particularly quick and easy to clean.

The ergonomically designed toilet seat cannot be bettered. It perfectly matches the contours of the body, making it exceptionally comfortable. Another convenient little detail lies in the clever fixings with inset bolts. These ensure that the seat remains secure, that it can be removed easily for cleaning and is equally straightforward to reattach.

And because we like the smallest room in the house to be nice and quiet, we have also incorporated a soft-close function.

- 1 The rimless ceramic bowl makes the TECEone easier to clean.
- 2 With its soft-close function, the lid of the toilet closes with virtually no sound.
- 3 Relax in the comfort of ergonomically designed seating.

Rimless ceramic toilet bowl with integral shower function for convenient intimate personal cleansing with water. Shower function is connected to the building's hot and cold water supply – no electricity required. Ceramic toilet bowl for in-wall cisterns.