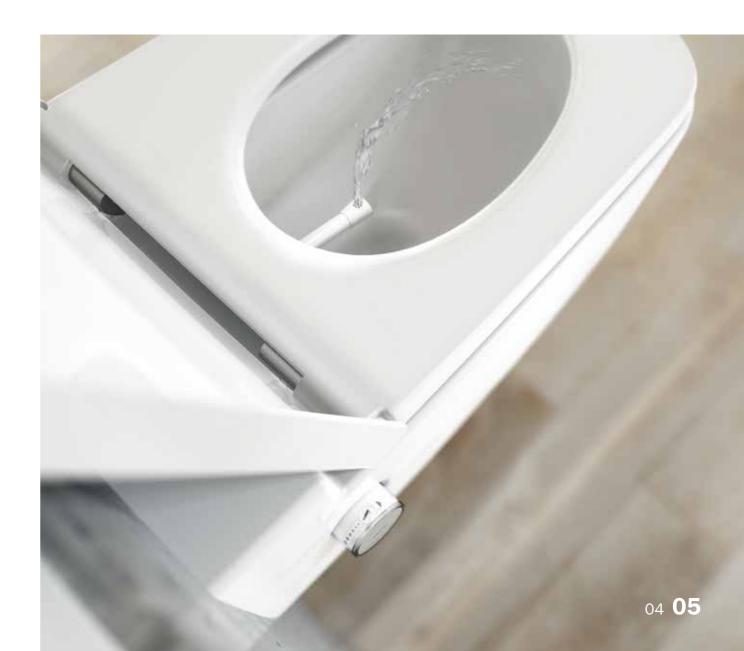

TECEone – the toilet that does more!

- 1 The dial on the left allows you to set the water temperature precisely, up to 38 °C.
- 2 The dial on the right allows you to adjust the amount of water as you wish, up to 5 litres a minute.
- 3 A turn to the right, and the centrally located shower arm is pushed forward by water pressure, cleaning itself automatically in the process. A little tip: if you turn the dial gently, any cold water in the pipes can run out first. When you turn the dial back to its starting position, the shower arm retracts, again cleaning itself automatically as it does so.

### How it works!

No new controls to master — if you've ever turned a dial before, then you already know how to work the TECEone! That's how easy and intuitive it is. The rotary selectors are within easy reach on the side of the bowl. Turn the left-hand one and you can set a comfortable temperature, quickly and accurately. Turn the selector on the right and you have precise control of the amount of water. Water pressure pushes the shower arm out and away you go. Plenty of fresh warm water direct from the mains. Sheer enjoyment!