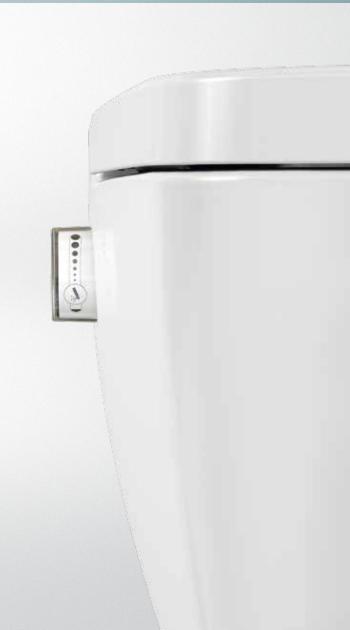

TECEone – the toilet that does more!

- 1 The dial on the left allows you to set the water temperature precisely, up to 38 °C.
- 2 The dial on the right allows you to adjust the amount of water as you wish, up to 5 litres a minute.
- 3 A turn to the right, and the centrally located shower arm is pushed forward by water pressure, cleaning itself automatically in the process. A little tip: if you turn the dial gently, any cold water in the pipes can run out first. When you turn the dial back to its starting position, the shower arm retracts, again cleaning itself automatically as it does so.

### How it works!

No new controls to master — if you've ever turned a dial before, then you already know how to work the TECEone! That's how easy and intuitive it is. The rotary selectors are within easy reach on the side of the bowl. Turn the left-hand one and you can set a comfortable temperature, quickly and accurately. Turn the selector on the right and you have precise control of the amount of water. Water pressure pushes the shower arm out and away you go. Plenty of fresh warm water direct from the mains. Sheer enjoyment!