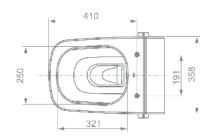

### Want some more detail?

Product overview

TECEone toilet ceramics with shower function Part no. 9700200

TECEone ceramic toilet bowl without shower function Part no. 9700202

You can find suitable upgrade kits under "Installation accessories".

Rimless ceramic toilet bowl without shower function for in-wall cisterns.