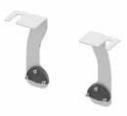

### TECEone upgrade kit for dry wall construction Part no. 9880046

Toilet seat and lid, fits TECEone

ceramic toilet bowls. Order separately.

TECEone toilet seat

Part no. 9700600

and cover

Sound-insulated shell set for pre-installation of TECEprofil dry wall modules for connecting water supply to the TECEone.