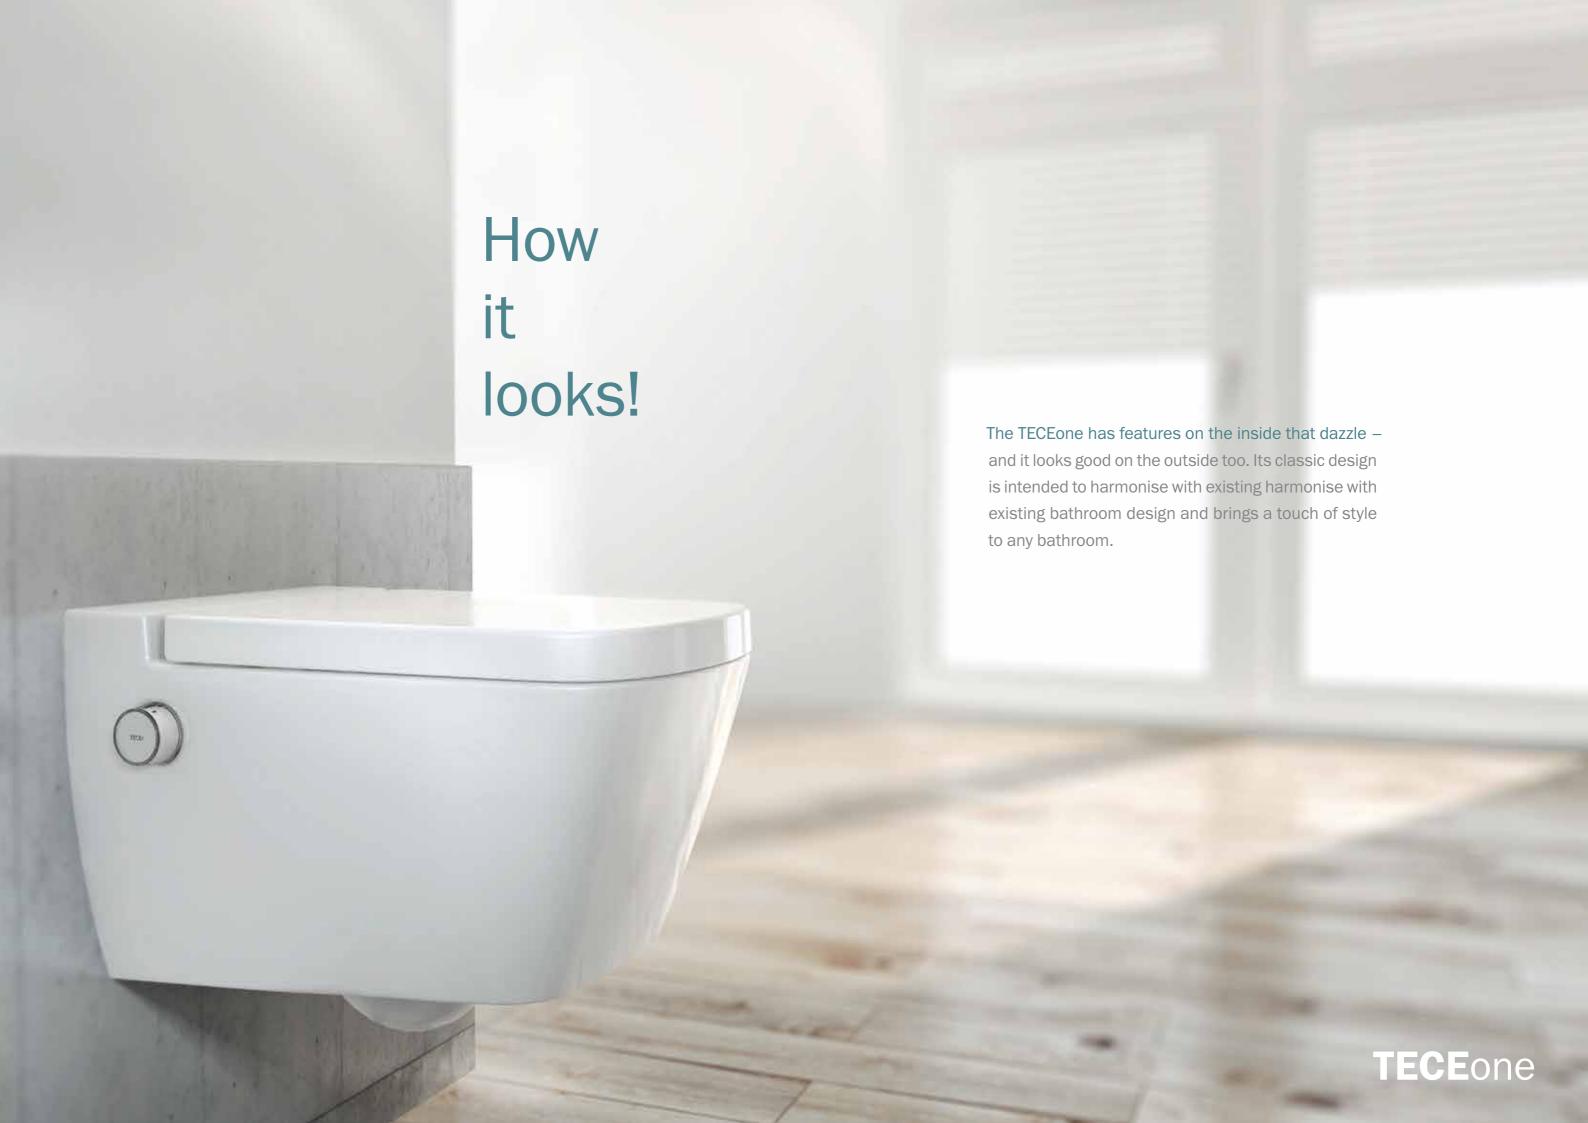

### How it works!

No new controls to master — if you've ever turned a dial before, then you already know how to work the TECEone! That's how easy and intuitive it is. The rotary selectors are within easy reach on the side of the bowl. Turn the left-hand one and you can set a comfortable temperature, quickly and accurately. Turn the selector on the right and you have precise control of the amount of water. Water pressure pushes the shower arm out and away you go. Plenty of fresh warm water direct from the mains. Sheer enjoyment!

### How convenient!

A whole new dimension of convenience – that's what the TECEone has to offer. The rimless design of the ceramic bowl means that it is particularly quick and easy to clean.

The ergonomically designed toilet seat cannot be bettered. It perfectly matches the contours of the body, making it exceptionally comfortable. Another convenient little detail lies in the clever fixings with inset bolts. These ensure that the seat remains secure, that it can be removed easily for cleaning and is equally straightforward to reattach.