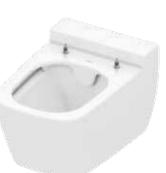

### How convenient!

A whole new dimension of convenience – that's what the TECEone has to offer. The rimless design of the ceramic bowl means that it is particularly quick and easy to clean.

The ergonomically designed toilet seat cannot be bettered. It perfectly matches the contours of the body, making it exceptionally comfortable. Another convenient little detail lies in the clever fixings with inset bolts. These ensure that the seat remains secure, that it can be removed easily for cleaning and is equally straightforward to reattach.

And because we like the smallest room in the house to be nice and quiet, we have also incorporated a soft-close function.

- 1 The rimless ceramic bowl makes the TECEone easier to clean.
- 2 With its soft-close function, the lid of the toilet closes with virtually no sound.
- 3 Relax in the comfort of ergonomically designed seating.