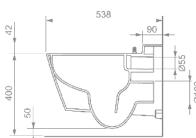

### Want some more detail?

Product overview

TECEone toilet ceramics with shower function Part no. 9700200

TECEone ceramic toilet bowl without shower function Part no. 9700202

You can find suitable upgrade kits under "Installation accessories".

Rimless ceramic toilet bowl with integral shower function for convenient intimate personal cleansing with water. Shower function is connected to the building's hot and cold water supply – no electricity required. Ceramic toilet bowl for in-wall cisterns.

Here you can find, at a glance, everything you need to know about selecting, engineering and installing the TECEone.

Don't forget: For the shower function, you'll need to arrange on-site hot and cold water connections with angle valves.