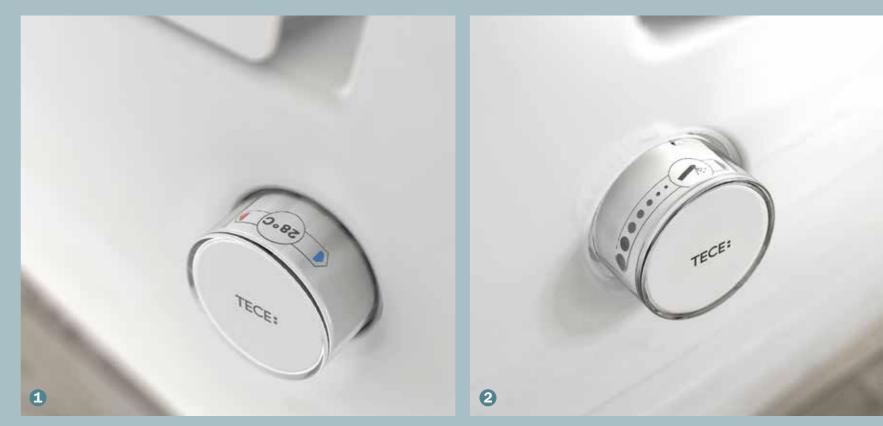

TECEone – the toilet that does more!

- 1 The dial on the left allows you to set the water temperature precisely, up to 38 °C.
- 2 The dial on the right allows you to adjust the amount of water as you wish, up to 5 litres a minute.
- 3 A turn to the right, and the centrally located shower arm is pushed forward by water pressure, cleaning itself automatically in the process. A little tip: if you turn the dial gently, any cold water in the pipes can run out first. When you turn the dial back to its starting position, the shower arm retracts, again cleaning itself automatically as it does so.