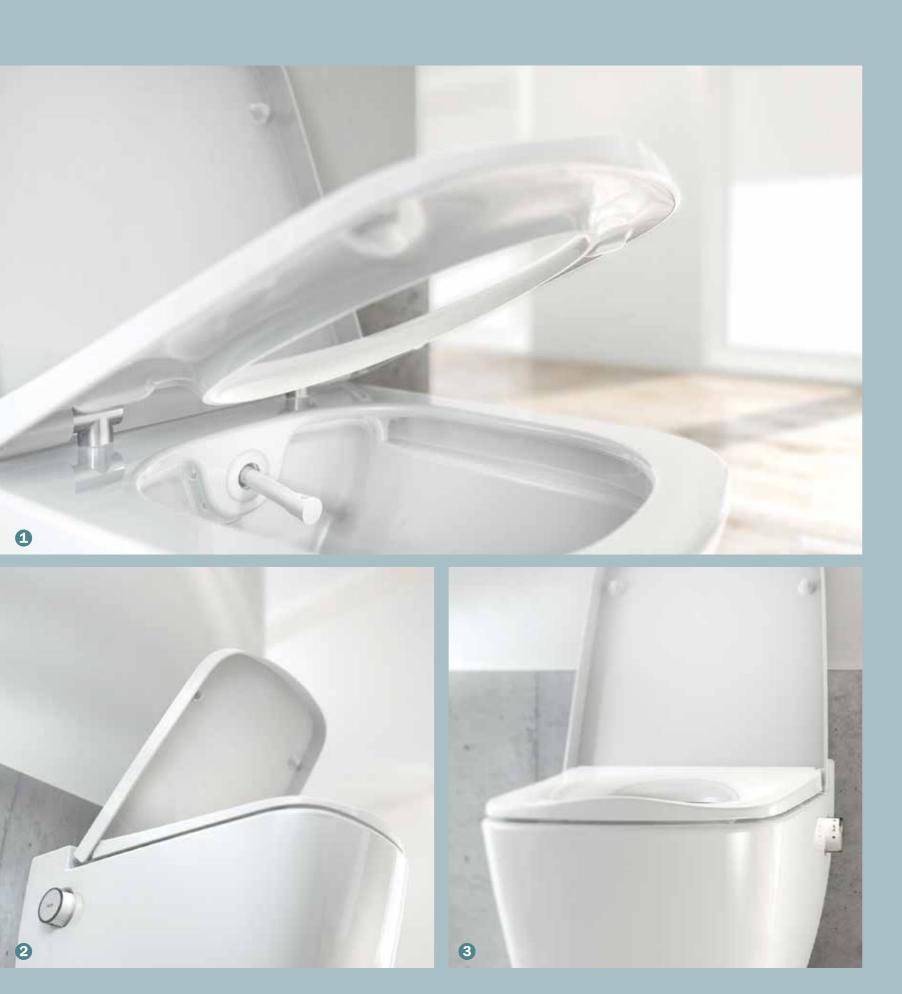

### How convenient!

A whole new dimension of convenience – that's what the TECEone has to offer. The rimless design of the ceramic bowl means that it is particularly quick and easy to clean.

The ergonomically designed toilet seat cannot be bettered. It perfectly matches the contours of the body, making it exceptionally comfortable. Another convenient little detail lies in the clever fixings with inset bolts. These ensure that the seat remains secure, that it can be removed easily for cleaning and is equally straightforward to reattach.

And because we like the smallest room in the house to be nice and quiet, we have also incorporated a soft-close function.

- 1 The rimless ceramic bowl makes the TECEone easier to clean.
- 2 With its soft-close function, the lid of the toilet closes with virtually no sound.
- 3 Relax in the comfort of ergonomically designed seating.