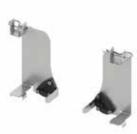

### Installation accessories

### TECEone upgrade kit for dry wall construction Part no. 9880046

Toilet seat and lid, fits TECEone

ceramic toilet bowls. Order separately.

TECEone toilet seat

Part no. 9700600

and cover

Sound-insulated shell set for pre-installation of TECEprofil dry wall modules for connecting water supply to the TECEone.

### TECEone upgrade kit for brick wall construction Part no. 9880047

Sound-insulated shell set for pre-installation of TECEbox brick wall cisterns for connecting water supply to the TECEone.

### TECEone upgrade kit for brick wall construction Part no. 9880048

Sound-insulated shell set for pre-installation of TECEbox 8 cm cisterns (e.g. Italy) for connecting the water supply to the TECEone.