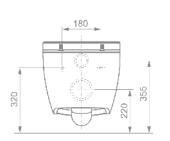

### Want some more detail?

Product overview

TECEone toilet ceramics with shower function Part no. 9700200

TECEone ceramic toilet bowl without shower function Part no. 9700202

You can find suitable upgrade kits under "Installation accessories".

Rimless ceramic toilet bowl with integral shower function for convenient intimate personal cleansing with water. Shower function is connected to the building's hot and cold water supply – no electricity required. Ceramic toilet bowl for in-wall cisterns.

Rimless ceramic toilet bowl without shower function for in-wall cisterns.