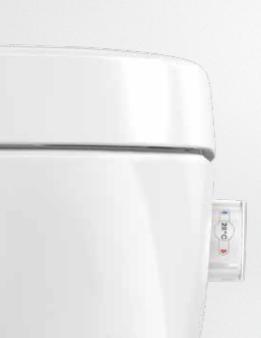

TECEone – the toilet that does more!

- 1 The dial on the left allows you to set the water temperature precisely, up to 38 °C.
- 2 The dial on the right allows you to adjust the amount of water as you wish, up to 5 litres a minute.
- 3 A turn to the right, and the centrally located shower arm is pushed forward by water pressure, cleaning itself automatically in the process. A little tip: if you turn the dial gently, any cold water in the pipes can run out first. When you turn the dial back to its starting position, the shower arm retracts, again cleaning itself automatically as it does so.

### How it works!

No new controls to master — if you've ever turned a dial before, then you already know how to work the TECEone! That's how easy and intuitive it is. The rotary selectors are within easy reach on the side of the bowl. Turn the left-hand one and you can set a comfortable temperature, quickly and accurately. Turn the selector on the right and you have precise control of the amount of water. Water pressure pushes the shower arm out and away you go. Plenty of fresh warm water direct from the mains. Sheer enjoyment!