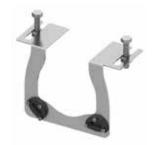

### TECEone upgrade kit for dry wall construction Part no. 9880046

Toilet seat and lid, fits TECEone

ceramic toilet bowls. Order separately.

TECEone toilet seat

Part no. 9700600

and cover

Sound-insulated shell set for pre-installation of TECEprofil dry wall modules for connecting water supply to the TECEone.

### TECEone upgrade kit for brick wall construction Part no. 9880047

Sound-insulated shell set for pre-installation of TECEbox brick wall cisterns for connecting water supply to the TECEone.