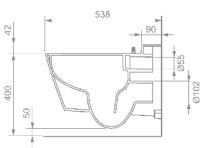

### Want some more detail?

Product overview

TECEone toilet ceramics with shower function Part no. 9700200

TECEone ceramic toilet bowl without shower function Part no. 9700202

You can find suitable upgrade kits under "Installation accessories".

Rimless ceramic toilet bowl with integral shower function for convenient intimate personal cleansing with water. Shower function is connected to the building's hot and cold water supply – no electricity required. Ceramic toilet bowl for in-wall cisterns.

Rimless ceramic toilet bowl without shower function for in-wall cisterns.